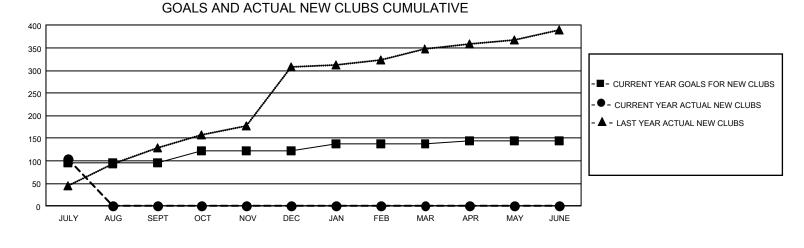

## GAT MONTHLY MEMBERSHIP PROGRESS REPORT

GMT Constitutional Area 6, Group D

REPORT DOES NOT INCLUDE CLUBS IN UNDISTRICTED AREAS.

| Clubs         |               |             |               | Members               |                         |                         |                                                    |  |
|---------------|---------------|-------------|---------------|-----------------------|-------------------------|-------------------------|----------------------------------------------------|--|
|               | RESULTS FOR   | R 2021-2022 |               | RESULTS FOR 2021-2022 |                         |                         |                                                    |  |
| QUARTER       | NEW CLUB GOAL | NEW CLUBS   | DROPPED CLUBS | QUARTER               | /BER GROWTH NET<br>GOAL | MEMBER GROWTH<br>ACTUAL | DROPPED<br>MEMBERS ACTUAL<br>(including transfers) |  |
| JULY/AUG/SEPT | 285           | 105         | 0             | JULY/AUG/SEPT         | 1920                    | 3,060                   | 792                                                |  |
| OCT/NOV/DEC   | 81            | 0           | 0             | OCT/NOV/DEC           | 761                     | 0                       | 0                                                  |  |
| JAN/FEB/MAR   | 45            | 0           | 0             | JAN/FEB/MAR           | 430                     | 0                       | 0                                                  |  |
| APR/MAY/JUNE  | 24            | 0           | 0             | APR/MAY/JUNE          | 265                     | 0                       | 0                                                  |  |