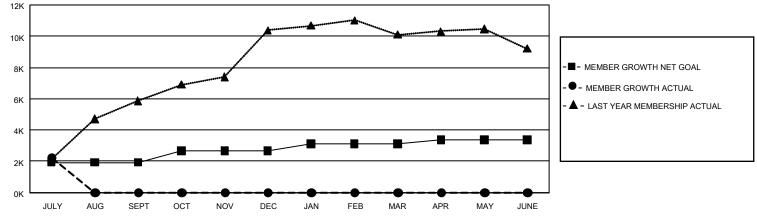

## GAT MONTHLY MEMBERSHIP PROGRESS REPORT

GMT Constitutional Area 6, Group D

REPORT DOES NOT INCLUDE CLUBS IN UNDISTRICTED AREAS.

| Clubs         |               |             |               | Members               |                         |                         |                                                    |  |
|---------------|---------------|-------------|---------------|-----------------------|-------------------------|-------------------------|----------------------------------------------------|--|
|               | RESULTS FOR   | R 2021-2022 |               | RESULTS FOR 2021-2022 |                         |                         |                                                    |  |
| QUARTER       | NEW CLUB GOAL | NEW CLUBS   | DROPPED CLUBS | QUARTER               | /BER GROWTH NET<br>GOAL | MEMBER GROWTH<br>ACTUAL | DROPPED<br>MEMBERS ACTUAL<br>(including transfers) |  |
| JULY/AUG/SEPT | 285           | 105         | 0             | JULY/AUG/SEPT         | 1920                    | 3,060                   | 792                                                |  |
| OCT/NOV/DEC   | 81            | 0           | 0             | OCT/NOV/DEC           | 761                     | 0                       | 0                                                  |  |
| JAN/FEB/MAR   | 45            | 0           | 0             | JAN/FEB/MAR           | 430                     | 0                       | 0                                                  |  |
| APR/MAY/JUNE  | 24            | 0           | 0             | APR/MAY/JUNE          | 265                     | 0                       | 0                                                  |  |